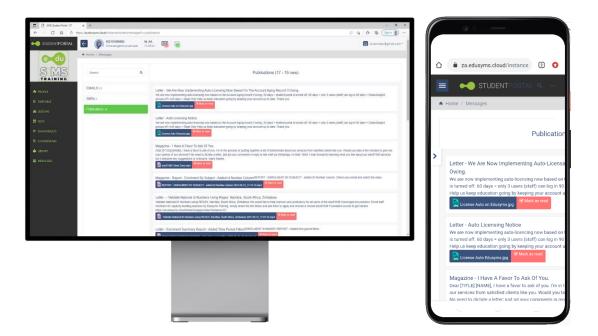

### Left Sidebar

- Profile
- Timetable
- Lessons
- Tests
- Exam Results
- Courseware
- Library
- Messages
- ICON Menu if toggled.