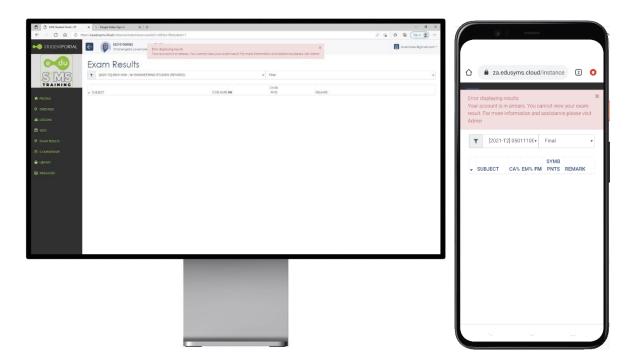

### Left Sidebar

- Profile
- Timetable
- Lessons
- Tests
- Exam Results
- Courseware
- Library
- Messages
- ICON Menu if toggled.