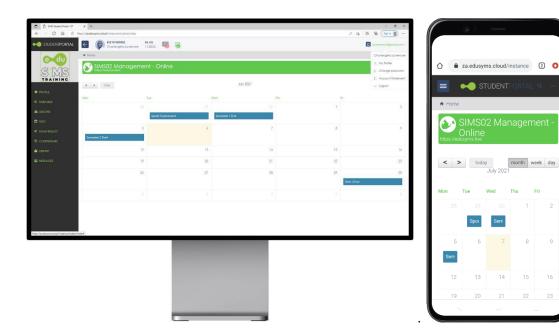

# **Student Dashboard**

The Dashboard will be your first **point of contact**. You will be able to access all of your **STUDENTPORTAL** functionalities from this page

### Calendar

- Scroll Arrows and Today Button
- Month, Week, Day

### CALENDAR

With Scroll Arrows and the Today Button, as well as the option to view by Month, Week, or Day, this is the perfect digital noticeboard for all events and meetings of interest from your school.