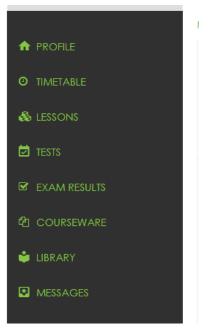

### Left Sidebar

- Profile
- Timetable
- Lessons
- Tests
- Exam Results
- Courseware
- Library
- Messages
- ICON Menu if toggled.

### LEFT SIDEBAR

The left sidebar serves as a **navigation panel** for your main **menu functions**, which include Profile, Timetable, Lessons, Tests, Exam Results, Courseware, Library, and Messages. This menu can be **toggled** to show an **ICON Menu** from the **arrow** pointing to the left or the **hamburger** menu icon, which gives you more calendar viewspace.