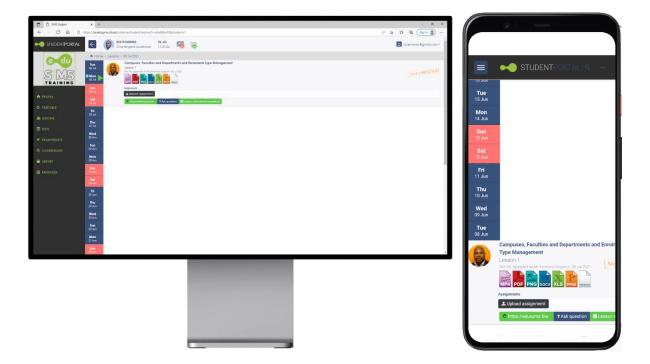

# **Student Dashboard**

The Dashboard will be your first **point of contact**. You will be able to access all of your **STUDENTPORTAL** functionalities from this page

### Menus & Functions Top Left

STUDENTPORTAL Institution Logo

### Left Sidebar

- Profile
- Timetable
- Lessons
- Tests
- Exam Results
- Courseware
- Library
- Messages
- ICON Menu if toggled.

### Тор

- Menu Toggle / Hamburg Menu
- Student Photo, ID, and Full Names
- Time and Date

### **Top Right**

- User Image & Drop-down Arrow
- User Full Names
- My Profile
- Change Password
- Account Statement
- Logout

### **Bottom Top**

- Home Icon & Breadcrumbs
- Live Class Link

### Calendar

- Scroll Arrows and Today Button
- Month, Week, Day

### **TOP LEFT**

### Your Institution's Logo and the STUDENTPORTAL

button, these two active buttons, located in the top left corner of the page, will refresh the **Dashboard** or return you to the Dashboard page.

### TOP

Located in the **upper middle section** of the page, orientated left. The Menu **Toggle** 

**The Hamburger Menu** button appears first, followed by Student Photo, ID, and Full Names, Time and Date.

### **TOP RIGHT**

There is a User Image **Icon & Drop-down Arrow** on the far **top right section** of the page that gives you access to the **user menu**, which includes User Full Names, My Profile, Change Password, Account Statement, and Logout

### LEFT SIDEBAR

The left sidebar serves as a **navigation panel** for your main **menu functions**, which include Profile, Timetable, Lessons, Tests, Exam Results, Courseware, Library, and Messages. This menu can be **toggled** to show an **ICON Menu** from the **arrow** pointing to the left or the **hamburger** menu icon, which gives you more calendar viewspace.

### воттом тор

### SIMS02 Management - Online

The Bottom Top Menu, which appears just below the Top Menu, displays the Home Icon, **Breadcrumbs**, and a link to the currently active **Live Class**.

### CALENDAR

With Scroll Arrows and the Today Button, as well as the option to view by Month, Week, or Day, this is the perfect digital noticeboard for all events and meetings of interest from your school.