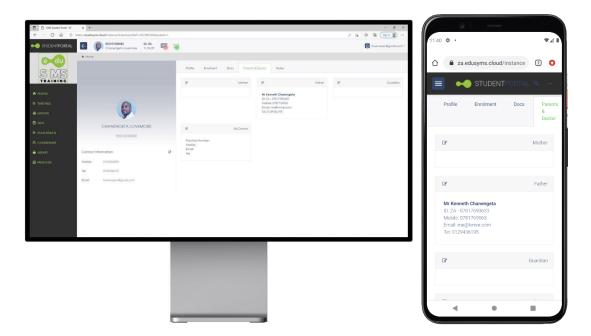

# Learning about the STUDENTPORTAL

In this chapter, we take you on a **tour** of the **STUDENTPORTAL**'s various components, menus, functions, and interfaces. From Login to Logout, we provide you with a detailed deep drive with image illustrations. **STUDENTPORTAL** provides real-time access to account balances, notes, and all publications.

**STUDENTPORTAL** is your portal to synchronous and asynchronous learning, including face-to-face learning, virtual learning, live classrooms, and your institution's virtual campus.

VERSION: 1.0001 eduSYMS STUDENT PORTAL USER GUIDE