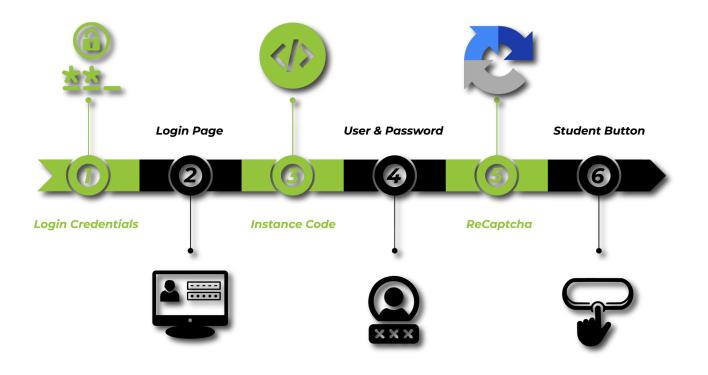

### **CREDENTIALS:**

|   | Instance-Code             |                  |
|---|---------------------------|------------------|
| • | Username, Email or Mobile | Password         |
|   |                           | Forgot password? |

- 1. Instance Code (Institution Identification Code)
- 2. Username (Email, Mobile and/or Student Number)
- 3. Password (As set or as received via SMS)

### LOGIN SECURITY:

- 1. Google Recaptcha (Confirm you're not a robot)
- 2. 2FA (Two Factor Authentication)
- 3. (OTP) (One Time Pin)

### LOGIN BUTTONS:

- 1. Staff (Confirm you're not a robot)
- 2. Student (Two Factor Authentication)