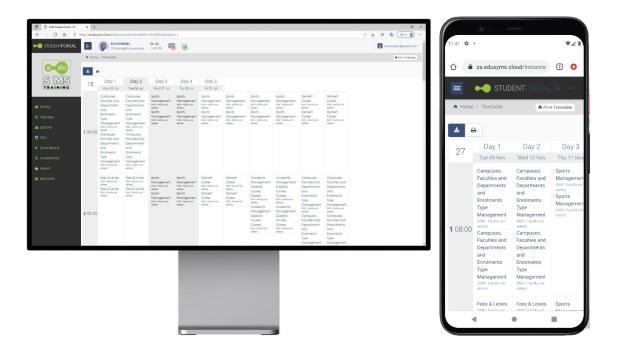

# Learning about the STUDENTPORTAL

In this chapter, we take you on a **tour** of the **STUDENTPORTAL**'s various components, menus, functions, and interfaces. From Login to Logout, we provide you with a detailed deep drive with image illustrations. **STUDENTPORTAL** provides real-time access to account balances, notes, and all publications.

**STUDENTPORTAL** is your portal to synchronous and asynchronous learning, including face-to-face learning, virtual learning, live classrooms, and your institution's virtual campus.

VERSION: 1.0001 eduSYMS STUDENT PORTAL USER GUIDE