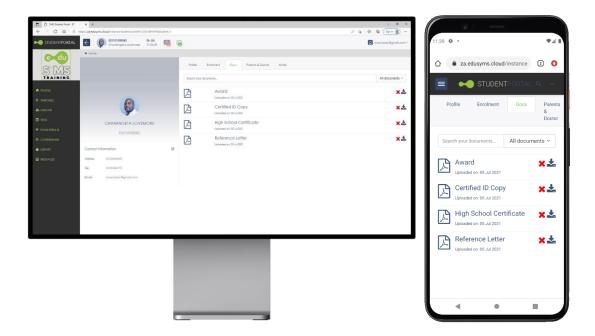

# Learning about the STUDENTPORTAL

In this chapter, we take you on a **tour** of the **STUDENTPORTAL**'s various components, menus, functions, and interfaces. From Login to Logout, we provide you with a detailed deep drive with image illustrations. **STUDENTPORTAL** provides real-time access to account balances, notes, and all publications.

**STUDENTPORTAL** is your portal to synchronous and asynchronous learning, including face-to-face learning, virtual learning, live classrooms, and your institution's virtual campus.

VERSION: 1.0001 eduSYMS STUDENT PORTAL USER GUIDE