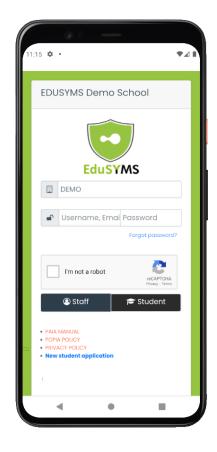

### **CREDENTIALS:**

|   | Instance-Code             |                  |
|---|---------------------------|------------------|
| • | Username, Email or Mobile | Password         |
|   |                           | Forgot password? |

- 1. Instance Code (Institution Identification Code)
- 2. Username (Email, Mobile and/or Student Number)
- 3. Password (As set or as received via SMS)

### LOGIN SECURITY:

- 1. Google Recaptcha (Confirm you're not a robot)
- 2. 2FA (Two Factor Authentication)
- 3. (OTP) (One Time Pin)

### LOGIN BUTTONS:

- 1. Staff (Confirm you're not a robot)
- 2. Student (Two Factor Authentication)

### **ONLINE APPLICATION**

- New student application
- 3. Apply Online (Student Self-Registration)

### DATA PROTECTION

- PAIA MANUAL
- POPIA POLICY
- PRIVACY POLICY
  - 1. PAIA Manual
  - 2. POPIA Policy
  - 3. Privacy Policy

| EDUSYMS Dem | o School                                                   |
|-------------|------------------------------------------------------------|
|             | DEMO                                                       |
| EduSYMS     | Username, Email or Mobile Password                         |
|             |                                                            |
|             | I'm not a robot                                            |
|             | PAIA MANUAL     POPIA POLICY                               |
|             | PRIVACY POLICY     New student application                 |
|             | Version 2020.5.0.32452   Last Updated: 2021.07.06 06:21:22 |
|             |                                                            |