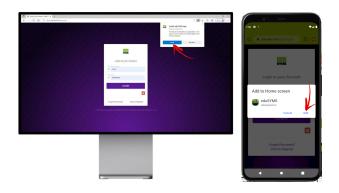

|                                 |                          |       |         |    |                        | 12        | 13              | 14          | 15       | 1    |



Live App

# **Installing the Live App**

Create a shortcut to the eduSYMS **Live App** on your home screen. eduSYMS can be installed as an **APP**. It will launch in its own window and **seamlessly integrate** with Windows features and/or your mobile operating system. This provides you with faster access and **better performance**.

- 1. Click the **LIVE APP** button in the upper right corner of the main menu.
- 2. Click the Add To **Home Screen button** from the pop-up menu. If no pop-up appears, clear your **browser's history** and try again.
- 3. To add the eduSYMS Live App to your device, click Install.





VERSION: 1.0001 eduSYMS STUDENT PORTAL USER GUIDE



# Login Steps

 To access your StudentPortal, follow the link provided by your institution. If you are a student at an institution that uses eduSYMS, the dedicated link to your institution's instance was sent to you in a welcome SMS along with your login credentials.

You can also visit www.edusyms.live or the eduSYMS homepage at www.edusyms.com or www.edusyms.co.za.

- 2. Click the **STUDENTS** button from the main menu; mobile users should click the humburg menu on the top right and then **STUDENTS**.
- 3. Press TAB or ENTER after entering your Instance Code.
- 4. Enter your **PASSWORD** and **USERNAME**.
- 5. Make sure you're not a **ROBOT**. Ensure that you complete the task until you receive a green **TICK**.
- 6. Click **STUDENT*