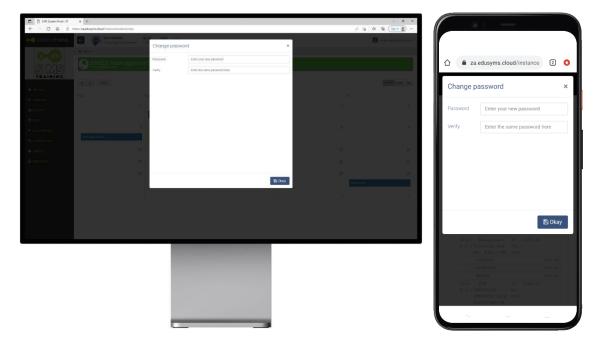

### **TOP RIGHT**

There is a User Image **Icon & Drop-down Arrow** on the far **top right section** of the page that gives you access to the **user menu**, which includes User Full Names, My Profile, Change Password, Account Statement, and Logout

### **Top Right**

- User Image & Drop-down Arrow
- User Full Names
- My Profile
- Change Password
- Account Statement
- Logout