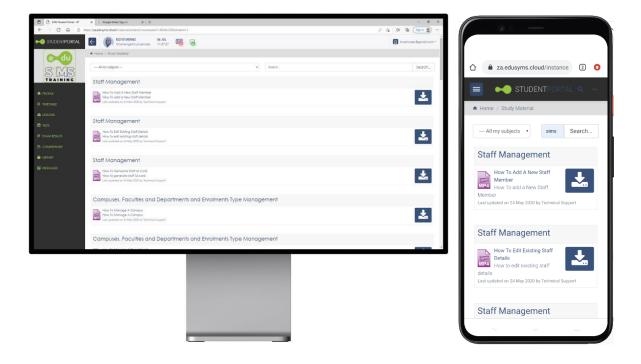

### Left Sidebar

- Profile
- Timetable
- Lessons
- Tests
- Exam Results
- Courseware
- Library
- Messages
- ICON Menu if toggled.