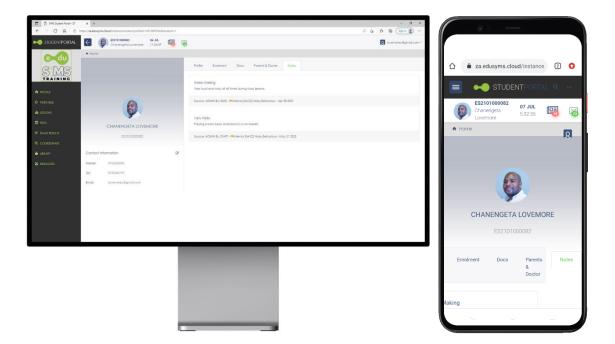

# Learning about the STUDENTPORTAL

In this chapter, we take you on a **tour** of the **STUDENTPORTAL**'s various components, menus, functions, and interfaces. From Login to Logout, we provide you with a detailed deep drive with image illustrations. **STUDENTPORTAL** provides real-time access to account balances, notes, and all publications.

**STUDENTPORTAL** is your portal to synchronous and asynchronous learning, including face-to-face learning, virtual learning, live classrooms, and your institution's virtual campus.

VERSION: 1.0001 eduSYMS STUDENT PORTAL USER GUIDE