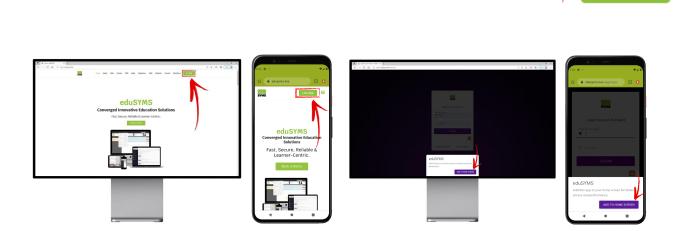

|                                 |                          |       |         |    |                        | 12        | 13              | 14          | 15       | 1    |



Live App

# **Installing the Live App**

Create a shortcut to the eduSYMS **Live App** on your home screen. eduSYMS can be installed as an **APP**. It will launch in its own window and **seamlessly integrate** with Windows features and/or your mobile operating system. This provides you with faster access and **better performance**.

- 1. Click the **LIVE APP** button in the upper right corner of the main menu.
- 2. Click the Add To **Home Screen button** from the pop-up menu. If no pop-up appears, clear your **browser's history** and try again.
- 3. To add the eduSYMS Live App to your device, click Install.





VERSION: 1.0001 eduSYMS STUDENT PORTAL USER GUIDE



# Login Steps

 To access your StudentPortal, follow the link provided by your institution. If you are a student at an institution that uses eduSYMS, the dedicated link to your institution's instance was sent to you in a welcome SMS along with your login credentials.

You can also visit www.edusyms.live or the eduSYMS homepage at www.edusyms.com or www.edusyms.co.za.

- 2. Click the **STUDENTS** button from the main menu; mobile users should click the humburg menu on the top right and then **STUDENTS**.
- 3. Press TAB or ENTER after entering your Instance Code.
- 4. Enter your **PASSWORD** and **USERNAME**.
- 5. Make sure you're not a **ROBOT**. Ensure that you complete the task until you receive a green **TICK**.
- 6. Click **STUDEN