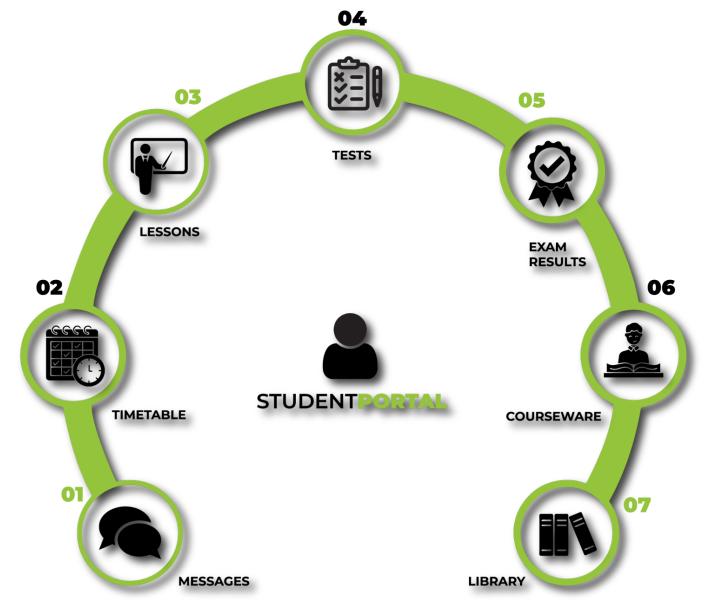

### Left Sidebar

- Profile
- Timetable
- Lessons
- Tests
- Exam Results
- Courseware
- Library
- Messages
- ICON Menu if toggled.

### LEFT SIDEBAR

The left sidebar serves as a **navigation panel** for your main **menu functions**, which include Profile, Timetable, Lessons, Tests, Exam Results, Courseware, Library, and Messages. This menu can be **toggled** to show an **ICON Menu** from the **arrow** pointing to the left or the **hamburger** menu icon, which gives you more calendar viewspace.